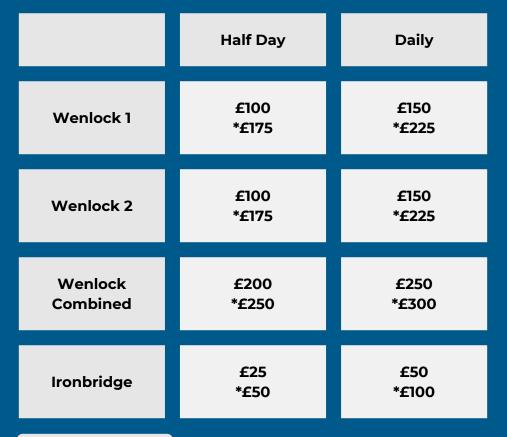

# ROOM HIRE

# <image>

# **Telford Prices**



\*Non-member rate

#### Telford

T: 01952 208 200

E: enquiries@shropshire-chamber.co.uk

Trevithick House, Stafford Park 4, Telford, Shropshire, TF3 3BA



https:/www.shropshire-chamber.co.uk/

# Floor Plan



Our Wenlock rooms 1 and 2 can be separated by a retractable soundproof divider and booked individually. However, if you require a larger space with more seating options, you have the option to reserve the entire Wenlock area.

Our Ironbridge meeting room is ideally suited for small team or client meetings, with a boardroom seating style to accommodate 6.

Specific arrangements can be accommodated upon request. When reserving a room at the Chamber, catering options are also available by request. To find out more about our catering choices, simply call 01952 208200.

### Layout seat