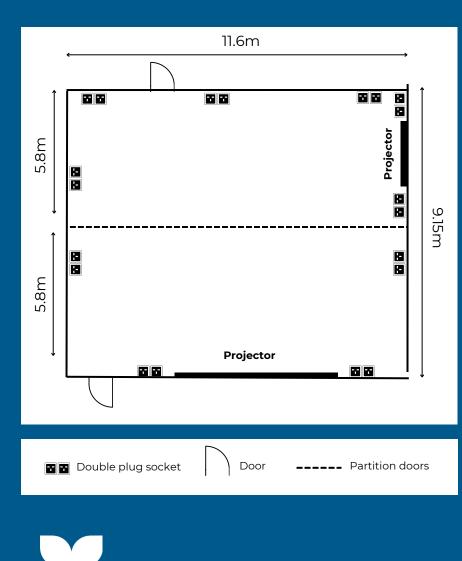

# Floor Plan

Our Wenlock rooms 1 and 2 can be separated by a retractable soundproof divider and booked individually. However, if you require a larger space with more seating options, you have the option to reserve the entire Wenlock area.

Our Ironbridge meeting room is ideally suited for small team or client meetings, with a boardroom seating style to accommodate 6.

Specific arrangements can be accommodated upon request. When reserving a room at the Chamber, catering options are also available by request. To find out more about our catering choices, simply call 01952 208200.